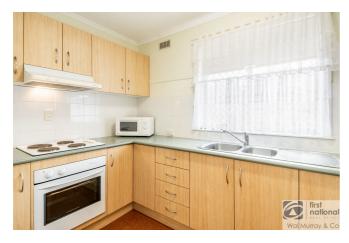

The spacious front living room, drenched in natural light and adorned with plantation shutters, provides a warm and inviting atmosphere.

An updated kitchen seamlessly flows into an open dining area with stylish cork tiling, making it perfect for casual meals or gatherings.