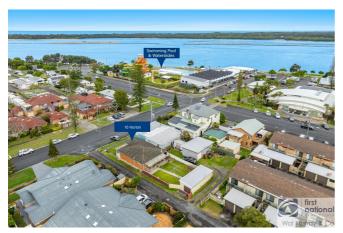

#### **Property Details**

10 Norton Street, Ballina
SOLD BY THE WAL MURRAY TEAM

Discover this delightful home, conveniently situated within a short stroll to Ballina CBD, pools, Missingham Beach and a variety of medical centres and cafes.

This property, set on a generous 461 m block zoned R3 Medium Density Residential, presents endless potential (subject to Council approval) and features side access via Winton Lane.

Step onto the lovely East-facing undercover front patio and enjoy a morning coffee.