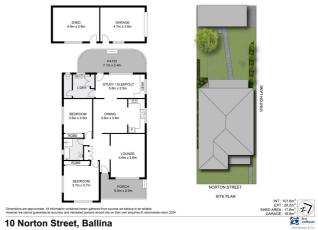

#### **Property Details**

10 Norton Street, Ballina
SOLD BY THE WAL MURRAY TEAM

Discover this delightful home, conveniently situated within a short stroll to Ballina CBD, pools, Missingham Beach and a variety of medical centres and cafes.

This property, set on a generous 461 m block zoned R3 Medium Density Residential, presents endless potential (subject to Council approval) and features side access via Winton Lane.

Step onto the lovely East-facing undercover front patio and enjoy a morning coffee.

The spacious front living room, drenched in natural light and adorned with plantation shutters, provides a warm and inviting atmosphere.

An updated kitchen seamlessly flows into an open dining area with stylish cork tiling, making it perfect for casual meals or gatherings.

This charming home boasts 2 comfortable bedrooms, both equipped with built-in wardrobes and a versatile sleepout/study area that caters to your lifestyle needs.

The expansive undercover rear patio overlooks an easy-care backyard, complete with side gate access making it a perfect spot for outdoor living.

A large lock-up garage and additional storage shed provide added space.

After being cherished by the same family for 76 years, this prized property is now ready to welcome its next owner.

| Don't miss your chance to purchase in this sought-after location. It might be another 70 years before you get the opportunity. |
|--------------------------------------------------------------------------------------------------------------------------------|
|                                                                                                                                |
|                                                                                                                                |
|                                                                                                                                |
|                                                                                                                                |
|                                                                                                                                |
|                                                                                                                                |
|                                                                                                                                |
|                                                                                                                                |
|                                                                                                                                |
|                                                                                                                                |
|                                                                                                                                |
|                                                                                                                                |