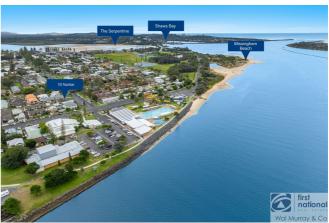

#### **Property Details**

10 Norton Street, Ballina
SOLD BY THE WAL MURRAY TEAM

Discover this delightful home, conveniently situated within a short stroll to Ballina CBD, pools, Missingham Beach and a variety of medical centres and cafes.

This property, set on a generous 461 m block zoned R3 Medium Density Residential, presents endless potential (subject to Council approval) and features side access via Winton Lane.

Step onto the lovely East-facing undercover front patio and enjoy a morning coffee.