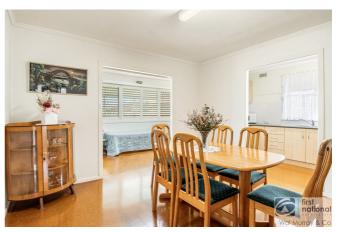

The spacious front living room, drenched in natural light and adorned with plantation shutters, provides a warm and inviting atmosphere.

An updated kitchen seamlessly flows into an open dining area with stylish cork tiling, making it perfect for casual meals or gatherings.